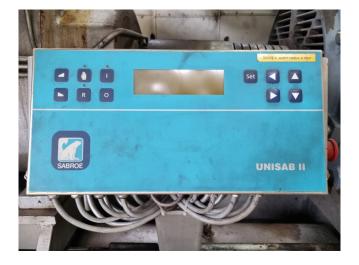

#### Used Sabroe SAB 202 LM MK3

Used Sabroe SAB 202 LM screw compressor unit on NH3. Complete with an electric motor - 50 Hz - 315 kW -2960 RPM, Sabroe OHU 4131 oil separator with a volume of 610 liters, oil pump, Unisab 2, and a control cabinet. The compressor has a displacement of 1590 m<sup>3</sup>/h. \*Why choose for HOSBV? We are not only the largest used refrigeration specialist in Europe, but also, we deliver all equipment including an extensive test, warranty, and industrial cleaning. \*Optionally we can also perform a new paint job and arrange the logistics.