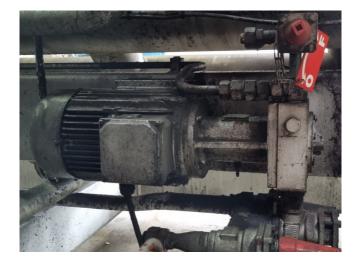

#### Used Sabroe SAB 202 LM MK3

Used Sabroe SAB 202 LM screw compressor unit on NH3. Complete with an electric motor - 50 Hz - 315 kW -2960 RPM, Sabroe OHU 4131 oil separator with a volume of 610 liters, oil pump, Unisab 2, and a control cabinet. The compressor has a displacement of 1590 m<sup>3</sup>/h. \*Why choose for HOSBV? We are not only the largest used refrigeration specialist in Europe, but also, we deliver all equipment including an extensive test, warranty, and industrial cleaning. \*Optionally we can also perform a new paint job and arrange the logistics.