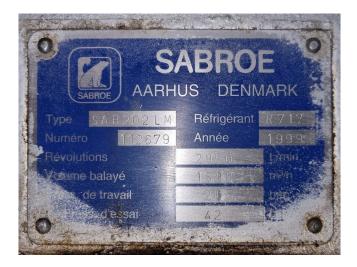

#### **Specifications**

| Brand                                                                      | Sabroe                |
|----------------------------------------------------------------------------|-----------------------|
| Туре                                                                       | SAB 202 LM MK3        |
| Refrigerant                                                                | NH 3 (ammonia)        |
| kW at -5ºC/+40ºC                                                           | 1185,1                |
| kW at -10ºC/+40ºC                                                          | 969,1                 |
| kW at -20ºC/+40ºC                                                          | 744,5                 |
| kW at -30ºC/+40ºC                                                          | 472,2                 |
| kW at -40ºC/+40ºC                                                          | 278,7                 |
| Electromotor Specs                                                         | 50 Hz - 315 kW - 2960 |
|                                                                            | RPM                   |
| Unloaded Start                                                             |                       |
|                                                                            | 1                     |
| Capacity Control                                                           | ✓<br>✓                |
|                                                                            |                       |
| Capacity Control                                                           | ·<br>✓                |
| Capacity Control<br>On steel base frame                                    | ·<br>/<br>/           |
| Capacity Control<br>On steel base frame<br>Oil separator                   | ·<br>·<br>·           |
| Capacity Control<br>On steel base frame<br>Oil separator<br>Solenoid Valve | · / / / / /           |

#### Used Sabroe SAB 202 LM MK3

Used Sabroe SAB 202 LM screw compressor unit on NH3. Complete with an electric motor - 50 Hz - 315 kW -2960 RPM, Sabroe OHU 4131 oil separator with a volume of 610 liters, oil pump, Unisab 2, and a control cabinet. The compressor has a displacement of 1590 m<sup>3</sup>/h. \*Why choose for HOSBV? We are not only the largest used refrigeration specialist in Europe, but also, we deliver all equipment including an extensive test, warranty, and industrial cleaning. \*Optionally we can also perform a new paint job and arrange the logistics.