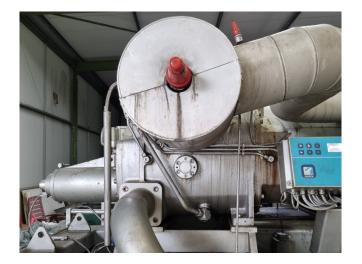

#### Used Sabroe SAB 202 LM MK3

Used Sabroe SAB 202 LM screw compressor unit on NH3. Complete with an electric motor - 50 Hz - 315 kW -2960 RPM, Sabroe OHU 4131 oil separator with a volume of 610 liters, oil pump, Unisab 2, and a control cabinet. The compressor has a displacement of 1590 m<sup>3</sup>/h. \*Why choose for HOSBV? We are not only the largest used refrigeration specialist in Europe, but also, we deliver all equipment including an extensive test, warranty, and industrial cleaning. \*Optionally we can also perform a new paint job and arrange the logistics.