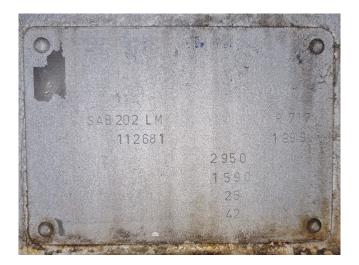

#### **Specifications**

| Brand                                                                      | Sabroe                |
|----------------------------------------------------------------------------|-----------------------|
| Туре                                                                       | SAB 202 LM MK3        |
| Refrigerant                                                                | NH 3 (ammonia)        |
| kW at -5ºC/+40ºC                                                           | 1185,1                |
| kW at -10ºC/+40ºC                                                          | 969,1                 |
| kW at -20ºC/+40ºC                                                          | 744,5                 |
| kW at -30ºC/+40ºC                                                          | 472,2                 |
| kW at -40ºC/+40ºC                                                          | 278,7                 |
| Electromotor Specs                                                         | 50 Hz - 315 kW - 2960 |
|                                                                            | RPM                   |
| Unloaded Start                                                             |                       |
|                                                                            | 1                     |
| Capacity Control                                                           | ✓<br>✓                |
|                                                                            |                       |
| Capacity Control                                                           | ·<br>✓                |
| Capacity Control<br>On steel base frame                                    | ·<br>/<br>/           |
| Capacity Control<br>On steel base frame<br>Oil separator                   | ·<br>·<br>·           |
| Capacity Control<br>On steel base frame<br>Oil separator<br>Solenoid Valve | · / / / / /           |

#### Used Sabroe SAB 202 LM MK3

Used Sabroe SAB 202 LM screw compressor unit on NH3. Complete with an electric motor - 50 Hz - 315 kW -2960 RPM, Sabroe OHU 4131 oil separator with a volume of 610 liters, oil pump, Unisab 2, and a control cabinet. The compressor has a displacement of 1590 m<sup>3</sup>/h. \*Why choose for HOSBV? We are not only the largest used refrigeration specialist in Europe, but also, we deliver all equipment including an extensive test, warranty, and industrial cleaning. \*Optionally we can also perform a new paint job and arrange the logistics.