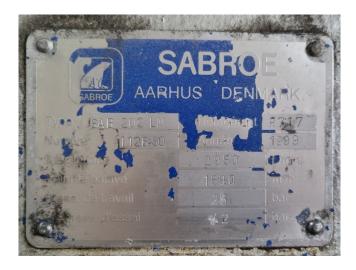

#### **Specifications**

| Brand                                                                      | Sabroe                |
|----------------------------------------------------------------------------|-----------------------|
| Туре                                                                       | SAB 202 LM MK3        |
| Refrigerant                                                                | NH 3 (ammonia)        |
| kW at -5ºC/+40ºC                                                           | 1185,1                |
| kW at -10ºC/+40ºC                                                          | 969,1                 |
| kW at -20ºC/+40ºC                                                          | 744,5                 |
| kW at -30ºC/+40ºC                                                          | 472,2                 |
| kW at -40ºC/+40ºC                                                          | 278,7                 |
| Electromotor Specs                                                         | 50 Hz - 315 kW - 2960 |
|                                                                            | RPM                   |
| Unloaded Start                                                             |                       |
|                                                                            | 1                     |
| Capacity Control                                                           | ✓<br>✓                |
|                                                                            |                       |
| Capacity Control                                                           | ·<br>✓                |
| Capacity Control<br>On steel base frame                                    | ·<br>/<br>/           |
| Capacity Control<br>On steel base frame<br>Oil separator                   | ·<br>·<br>·           |
| Capacity Control<br>On steel base frame<br>Oil separator<br>Solenoid Valve | · / / / / /           |

#### Used Sabroe SAB 202 LM MK3

Used Sabroe SAB 202 LM screw compressor unit on NH3. Complete with an electric motor - 50 Hz - 315 kW -2960 RPM, Sabroe OHU 4131 oil separator with a volume of 610 liters, oil pump, Unisab 2, and a control cabinet. The compressor has a displacement of 1590 m<sup>3</sup>/h. \*Why choose for HOSBV? We are not only the largest used refrigeration specialist in Europe, but also, we deliver all equipment including an extensive test, warranty, and industrial cleaning. \*Optionally we can also perform a new paint job and arrange the logistics.