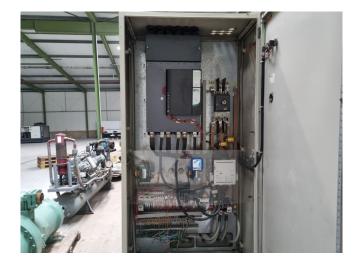

#### Used Sabroe SAB 202 LM MK3

Used Sabroe SAB 202 LM screw compressor unit on NH3. Complete with an electric motor - 50 Hz - 315 kW -2960 RPM, Sabroe OHU 4131 oil separator with a volume of 610 liters, oil pump, Unisab 2, and a control cabinet. The compressor has a displacement of 1590 m<sup>3</sup>/h. \*Why choose for HOSBV? We are not only the largest used refrigeration specialist in Europe, but also, we deliver all equipment including an extensive test, warranty, and industrial cleaning. \*Optionally we can also perform a new paint job and arrange the logistics.