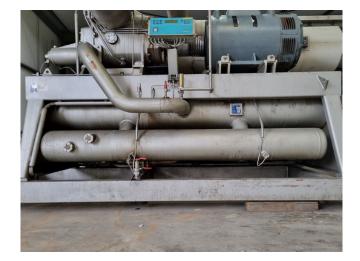

#### Used Sabroe SAB 202 LM MK3

Used Sabroe SAB 202 LM screw compressor unit on NH3. Complete with an electric motor - 50 Hz - 315 kW -2960 RPM, Sabroe OHU 4131 oil separator with a volume of 610 liters, oil pump, Unisab 2, and a control cabinet. The compressor has a displacement of 1590 m<sup>3</sup>/h. \*Why choose for HOSBV? We are not only the largest used refrigeration specialist in Europe, but also, we deliver all equipment including an extensive test, warranty, and industrial cleaning. \*Optionally we can also perform a new paint job and arrange the logistics.