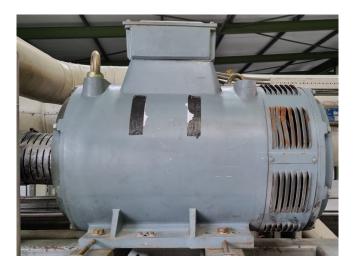

#### Used Sabroe SAB 202 LM MK3

Used Sabroe SAB 202 LM screw compressor unit on NH3. Complete with an electric motor - 50 Hz - 315 kW -2960 RPM, Sabroe OHU 4131 oil separator with a volume of 610 liters, oil pump, Unisab 2, and a control cabinet. The compressor has a displacement of 1590 m<sup>3</sup>/h. \*Why choose for HOSBV? We are not only the largest used refrigeration specialist in Europe, but also, we deliver all equipment including an extensive test, warranty, and industrial cleaning. \*Optionally we can also perform a new paint job and arrange the logistics.