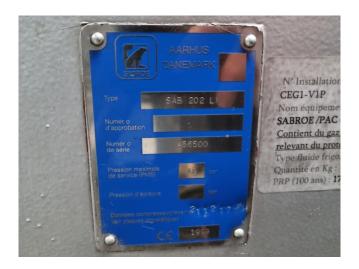

#### **Specifications**

| Brand                                                                      | Sabroe                |
|----------------------------------------------------------------------------|-----------------------|
| Туре                                                                       | SAB 202 LM MK3        |
| Refrigerant                                                                | NH 3 (ammonia)        |
| kW at -5ºC/+40ºC                                                           | 1185,1                |
| kW at -10ºC/+40ºC                                                          | 969,1                 |
| kW at -20ºC/+40ºC                                                          | 744,5                 |
| kW at -30ºC/+40ºC                                                          | 472,2                 |
| kW at -40ºC/+40ºC                                                          | 278,7                 |
| Electromotor Specs                                                         | 50 Hz - 315 kW - 2960 |
|                                                                            | RPM                   |
| Unloaded Start                                                             |                       |
|                                                                            | 1                     |
| Capacity Control                                                           | ✓<br>✓                |
|                                                                            |                       |
| Capacity Control                                                           | ·<br>✓                |
| Capacity Control<br>On steel base frame                                    | ·<br>/<br>/           |
| Capacity Control<br>On steel base frame<br>Oil separator                   | ·<br>·<br>·           |
| Capacity Control<br>On steel base frame<br>Oil separator<br>Solenoid Valve | · / / / / /           |