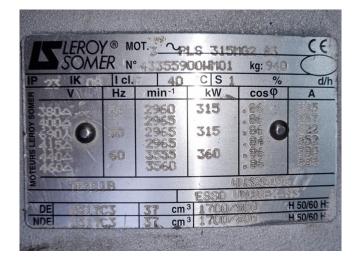

#### **Specifications**

| Brand                                                                      | Sabroe                |
|----------------------------------------------------------------------------|-----------------------|
| Туре                                                                       | SAB 202 LM MK3        |
| Refrigerant                                                                | NH 3 (ammonia)        |
| kW at -5ºC/+40ºC                                                           | 1185,1                |
| kW at -10ºC/+40ºC                                                          | 969,1                 |
| kW at -20ºC/+40ºC                                                          | 744,5                 |
| kW at -30ºC/+40ºC                                                          | 472,2                 |
| kW at -40ºC/+40ºC                                                          | 278,7                 |
| Electromotor Specs                                                         | 50 Hz - 315 kW - 2960 |
|                                                                            | RPM                   |
| Unloaded Start                                                             |                       |
|                                                                            | 1                     |
| Capacity Control                                                           | ✓<br>✓                |
|                                                                            |                       |
| Capacity Control                                                           | ·<br>✓                |
| Capacity Control<br>On steel base frame                                    | ·<br>/<br>/           |
| Capacity Control<br>On steel base frame<br>Oil separator                   | ·<br>·<br>·           |
| Capacity Control<br>On steel base frame<br>Oil separator<br>Solenoid Valve | · / / / / /           |

#### Used Sabroe SAB 202 LM MK3

Used Sabroe SAB 202 LM screw compressor unit on NH3. Complete with an electric motor - 50 Hz - 315 kW -2960 RPM, Sabroe OHU 4131 oil separator with a volume of 610 liters, oil pump, Unisab 2, and a control cabinet. The compressor has a displacement of 1590 m<sup>3</sup>/h. \*Why choose for HOSBV? We are not only the largest used refrigeration specialist in Europe, but also, we deliver all equipment including an extensive test, warranty, and industrial cleaning. \*Optionally we can also perform a new paint job and arrange the logistics.