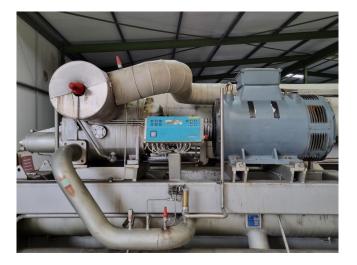

#### Used Sabroe SAB 202 LM MK3

Used Sabroe SAB 202 LM screw compressor unit on NH3. Complete with an electric motor - 50 Hz - 315 kW -2960 RPM, Sabroe OHU 4131 oil separator with a volume of 610 liters, oil pump, Unisab 2, and a control cabinet. The compressor has a displacement of 1590 m<sup>3</sup>/h. \*Why choose for HOSBV? We are not only the largest used refrigeration specialist in Europe, but also, we deliver all equipment including an extensive test, warranty, and industrial cleaning. \*Optionally we can also perform a new paint job and arrange the logistics.