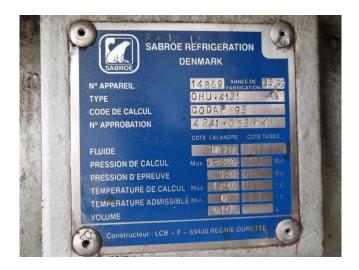

#### Used Sabroe SAB 202 LM MK3

Used Sabroe SAB 202 LM screw compressor unit on NH3. Complete with an electric motor - 50 Hz - 315 kW -2960 RPM, Sabroe OHU 4131 oil separator with a volume of 610 liters, oil pump, Unisab 2, and a control cabinet. The compressor has a displacement of 1590 m<sup>3</sup>/h. \*Why choose for HOSBV? We are not only the largest used refrigeration specialist in Europe, but also, we deliver all equipment including an extensive test, warranty, and industrial cleaning. \*Optionally we can also perform a new paint job and arrange the logistics.