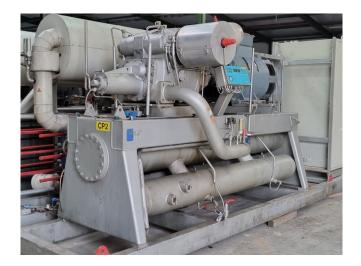

#### Used Sabroe SAB 202 LM MK3

Used Sabroe SAB 202 LM screw compressor unit on NH3. Complete with an electric motor - 50 Hz - 315 kW -2960 RPM, Sabroe OHU 4131 oil separator with a volume of 610 liters, oil pump, Unisab 2, and a control cabinet. The compressor has a displacement of 1590 m<sup>3</sup>/h. \*Why choose for HOSBV? We are not only the largest used refrigeration specialist in Europe, but also, we deliver all equipment including an extensive test, warranty, and industrial cleaning. \*Optionally we can also perform a new paint job and arrange the logistics.