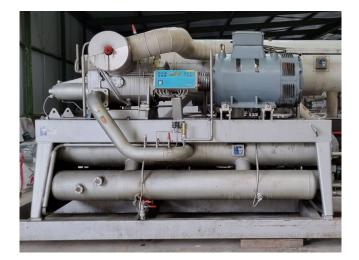

#### Sabroe SAB 202 LM MK3

#### Used Sabroe SAB 202 LM MK3

Used Sabroe SAB 202 LM screw compressor unit on NH3. Complete with an electric motor - 50 Hz - 315 kW -2960 RPM, Sabroe OHU 4131 oil separator with a volume of 610 liters, oil pump, Unisab 2, and a control cabinet. The compressor has a displacement of 1590 m<sup>3</sup>/h. \*Why choose for HOSBV? We are not only the largest used refrigeration specialist in Europe, but also, we deliver all equipment including an extensive test, warranty, and industrial cleaning. \*Optionally we can also perform a new paint job and arrange the logistics.