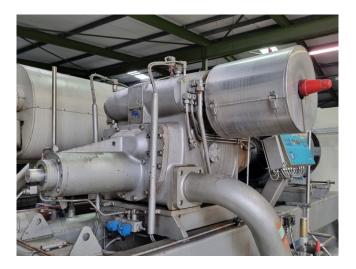

#### Used Sabroe SAB 202 LM MK3

Used Sabroe SAB 202 LM screw compressor unit on NH3. Complete with an electric motor - 50 Hz - 315 kW -2960 RPM, Sabroe OHU 4131 oil separator with a volume of 610 liters, oil pump, Unisab 2, and a control cabinet. The compressor has a displacement of 1590 m<sup>3</sup>/h. \*Why choose for HOSBV? We are not only the largest used refrigeration specialist in Europe, but also, we deliver all equipment including an extensive test, warranty, and industrial cleaning. \*Optionally we can also perform a new paint job and arrange the logistics.