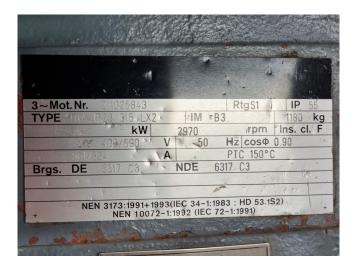

#### **Specifications**

| Brand                                                                      | Sabroe                |
|----------------------------------------------------------------------------|-----------------------|
| Туре                                                                       | SAB 202 LM MK3        |
| Refrigerant                                                                | NH 3 (ammonia)        |
| kW at -5ºC/+40ºC                                                           | 1185,1                |
| kW at -10ºC/+40ºC                                                          | 969,1                 |
| kW at -20ºC/+40ºC                                                          | 744,5                 |
| kW at -30ºC/+40ºC                                                          | 472,2                 |
| kW at -40ºC/+40ºC                                                          | 278,7                 |
| Electromotor Specs                                                         | 50 Hz - 315 kW - 2960 |
|                                                                            | RPM                   |
| Unloaded Start                                                             |                       |
|                                                                            | 1                     |
| Capacity Control                                                           | ✓<br>✓                |
|                                                                            |                       |
| Capacity Control                                                           | ·<br>✓                |
| Capacity Control<br>On steel base frame                                    | ·<br>/<br>/           |
| Capacity Control<br>On steel base frame<br>Oil separator                   | ·<br>·<br>·           |
| Capacity Control<br>On steel base frame<br>Oil separator<br>Solenoid Valve | · / / / / /           |

#### Used Sabroe SAB 202 LM MK3

Used Sabroe SAB 202 LM screw compressor unit on NH3. Complete with an electric motor - 50 Hz - 315 kW -2960 RPM, Sabroe OHU 4131 oil separator with a volume of 610 liters, oil pump, Unisab 2, and a control cabinet. The compressor has a displacement of 1590 m<sup>3</sup>/h. \*Why choose for HOSBV? We are not only the largest used refrigeration specialist in Europe, but also, we deliver all equipment including an extensive test, warranty, and industrial cleaning. \*Optionally we can also perform a new paint job and arrange the logistics.